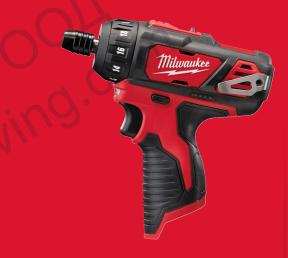

## M12<sup>™</sup> SUB COMPACT DRIVER

- High performance sub compact screw driver measures 175 mm in length making it ideal for working within confined spaces
- REDLINK<sup>™</sup> overload protection electronics in tool and battery pack deliver best in class system durability
- ¼" Hex chuck for quick easy one handed bit change
- Optimised handle for better control and improved grip
- Individual battery cell monitoring optimises tool run time and ensures long term pack durability
- On board fuel gauge and LED light added user convenience and illumination in low lit working conditions
- REDLITHIUM<sup>™</sup> battery pack provides superior pack construction, electronics and fade-free performance to deliver more run time and more work over pack life
- Flexible battery system: works with all MILWAUKEE® M12™ batteries