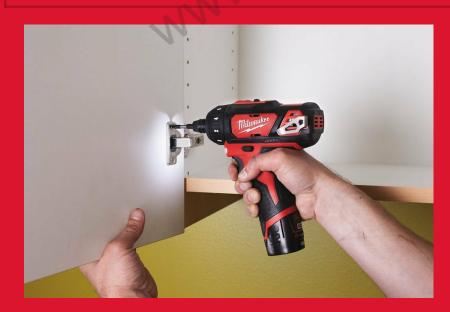

## M12<sup>™</sup> SUB COMPACT DRIVER

- High performance sub compact screw driver measures 175 mm in length making it ideal for working within confined spaces
- REDLINK<sup>™</sup> overload protection electronics in tool and battery pack deliver best in class system durability
- ¼" Hex chuck for quick easy one handed bit change
- Optimised handle for better control and improved grip
- Individual battery cell monitoring optimises tool run time and ensures long term pack durability
- On board fuel gauge and LED light added user convenience and illumination in low lit working conditions
- REDLITHIUM<sup>™</sup> battery pack provides superior pack construction, electronics and fade-free performance to deliver more run time and more work over pack life
- Flexible battery system: works with all MILWAUKEE® M12™ batteries